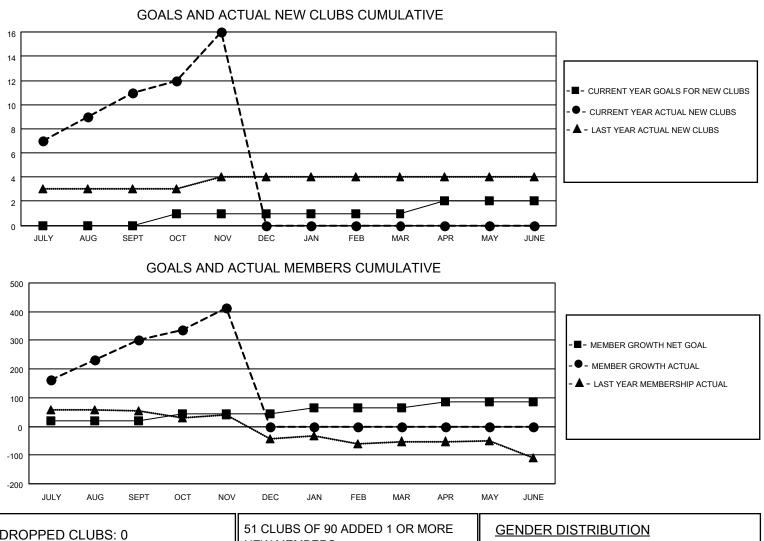

## LOCATION REP OF BANGLADESH

District 315B3

Results as of: 11/30/2020

| Clubs                 |               |           |               | Members               |                         |                         |                                                    |  |
|-----------------------|---------------|-----------|---------------|-----------------------|-------------------------|-------------------------|----------------------------------------------------|--|
| RESULTS FOR 2020-2021 |               |           |               | RESULTS FOR 2020-2021 |                         |                         |                                                    |  |
| QUARTER               | NEW CLUB GOAL | NEW CLUBS | DROPPED CLUBS | QUARTER MEM           | IBER GROWTH NET<br>GOAL | MEMBER GROWTH<br>ACTUAL | DROPPED<br>MEMBERS ACTUAL<br>(including transfers) |  |
| JULY/AUG/SEPT         | 0             | 11        | 0             | JULY/AUG/SEPT         | 20                      | 362                     | 39                                                 |  |
| OCT/NOV/DEC           | 1             | 5         | 0             | OCT/NOV/DEC           | 25                      | 128                     | 16                                                 |  |
| JAN/FEB/MAR           | 0             | 0         | 0             | JAN/FEB/MAR           | 20                      | 0                       | 0                                                  |  |
| APR/MAY/JUNE          | 1             | 0         | 0             | APR/MAY/JUNE          | 22                      | 0                       | 0                                                  |  |

| DROPPED CLUBS: 0 |    | 51 CLUBS OF 90 ADDED 1 OR MORE | GENDER DISTRIBUTION        |                |     |
|------------------|----|--------------------------------|----------------------------|----------------|-----|
|                  |    | NEW MEMBERS                    | MALE                       | 1,428 (82.50%) |     |
|                  |    | 4                              | FEMALE                     | 303 (17.50%)   |     |
| DROPPED MEMBERS  |    |                                |                            |                |     |
| DECEASED         | 0  | CLICK HERE FOR CUMULATIVE      | TOTAL FAMILY UNIT MEMBERS  |                | 146 |
| CLUB CANCELLED   | 0  | MEMBERSHIP DATA                |                            |                | 07  |
| OTHER 55         |    |                                | FAMILY MEMBERS PAYING HALF |                | 87  |
| TOTAL            | 55 |                                |                            |                |     |
|                  |    |                                |                            |                |     |